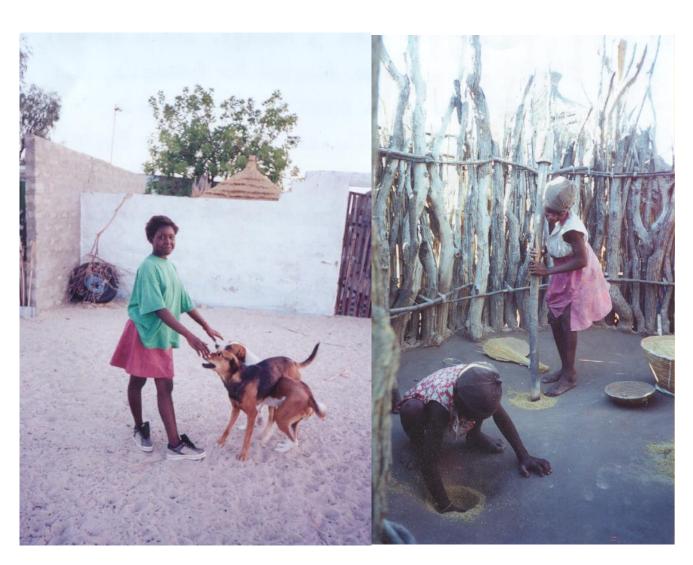

A520 Outhouse – photo taken when maize was young

A530 Maize harvest on-going when I was there.

AXXX Nelago Teenager

A540 Pounding maize – makes good pudding.

A550 Frank sent picture of butcher day

A560 Frank by door of compound