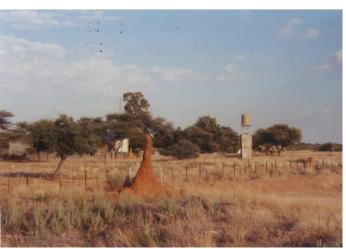

A620 Looking westward to rolling hills

A630 Termite hill – many seen all over the place

A640 Typical "Dutch" farm with water tank etc.

A650 In Johannesburg, decorated with 3000 lbs. paint.

A660 In Frankfurt, Germany on way home.