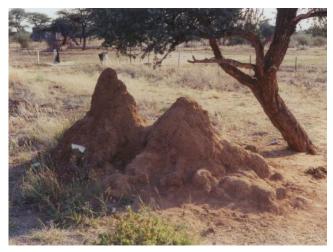

A620 Looking westward to rolling hills

A630 Termite hill – many seen all over the place

A640 Typical "Dutch" farm with water tank etc.

A650 In Johannesburg, decorated with 3000 lbs. paint.

A660 In Frankfurt, Germany on way home.